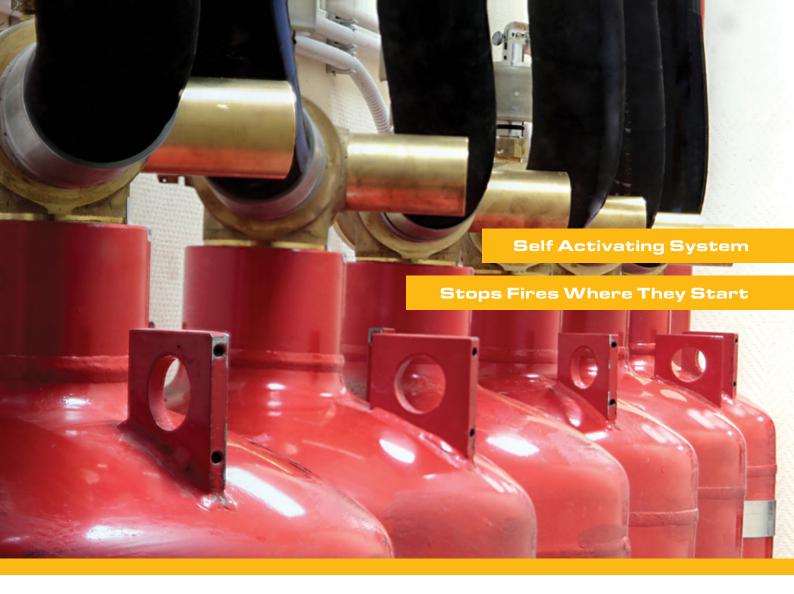

### **Automated Self Seeking Fire Extinguisher System**

Self Activating System
Simple To Fit
Stops Fires Where They Start

#### **Advantages of Firetrack**

Firetrack is simple to fit; it has a wide range of applications and can be adapted to suit most requirements.

It is a self activating system that does not rely on electronics, moving parts or external monitors. It is versatile allowing for different areas to be covered by the same unit. Firetrack uses unique trace tubing that can both detect the fire and deliver the extinguishing media to the heart of the fire.

The trace tube is directly pressurised from the cylinder and is traced around the area of risk to be protected.

Firetrack is available in sizes ranging from 0.75kg up to 9.0kg giving total flood protection for volumes up to approximately 11 cubic metres.