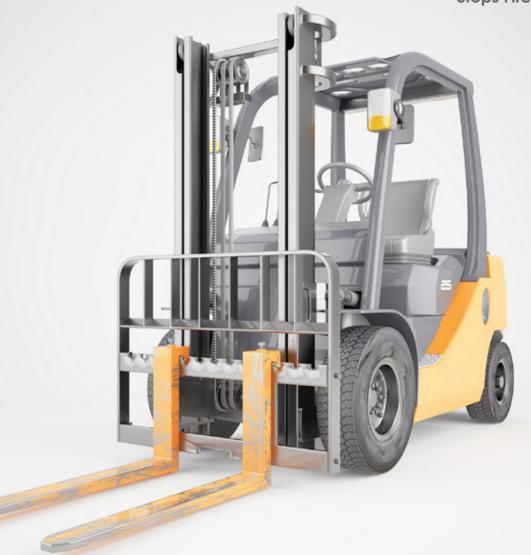

## Firetrack - Fire Suppression System

Applications - Fork Truck Engines, Battery Chargers, Computer Cabinets, Switch Panels, Agricultural Machinery, Air Conditioning units, Store Cupboards, Covered Bins/Skips